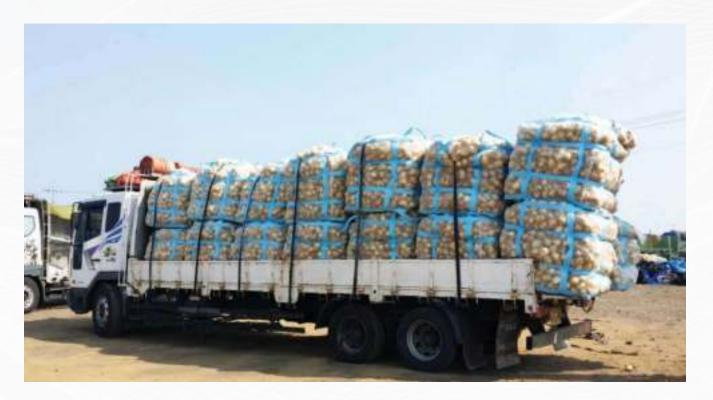

## 06 PACKAGING

Only inspection passed items will be packed following the agreements from clients.

To net on rolls will be packed in small covered by plastic bags with labels.

To mesh jumbo bags will be packed in bale of 50 pcs or 100 pcs covered by plastic bags.

### **USING:**

- For packaging agriculture products such as: onion, tomato, potato and firewood.