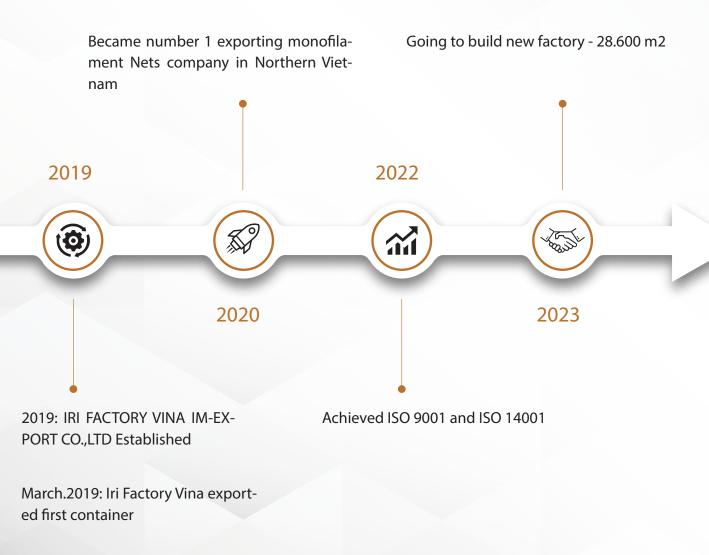

## History

## **ABOUT US**

Iri Factory Vina established in 2019, thanks to the transferred technologies and long history of development from based in Korea of IRI NONGSUSAN JAJAE company. The factory is about 3000 m2 located at Doai Hamlet, Hong Lac Commune, Thanh Ha District, Hai Duong Province, Vietnam.

Being invested standards factories, modern machine lines and facility systems from well-brand suppliers together with advantages of many years of experience of Korean experts, Iri Factory Vina is the first choice of supplying global standards of monofilament nets in Northern Vietnam.