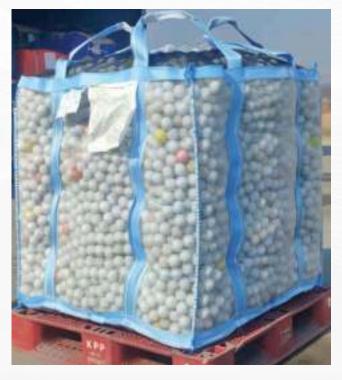

## **VENTILATED BIG BAGS**

### **USING:**

- For packaging farm and sea food.

### **ADVANTAGE:**

- With 4 plastic pipe at corners, so it can stand itself and save manpower.
- The bags are very well form of structure and ventilation that help the preservation of food for long time.
  - Safety loading: 600-1500 kg.