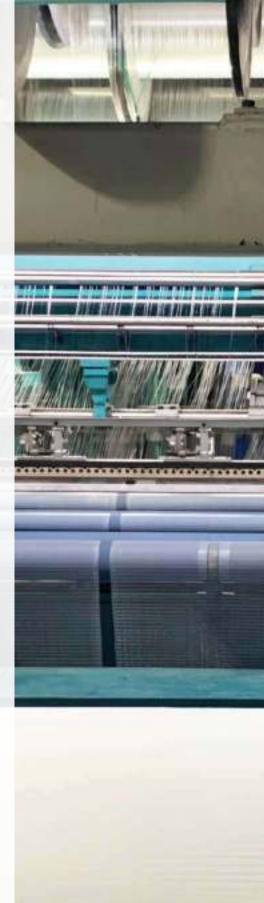

# 01 MONO-FILAMENT FORMING

The material HDPE, UV... after mixing well will be heated up and melt in the Monofilament extruding machine system, then go through stages of extruding, cooling, stretching, heating, drying and rolling.

# 02 KNITTIING

Thanks to the state of the art waving machines and facilities and many years of experience of Korean experts, we can produce more than 50 different structures of nets, which are light but strong, durable and easy to install with the maximum width are 6 meter.