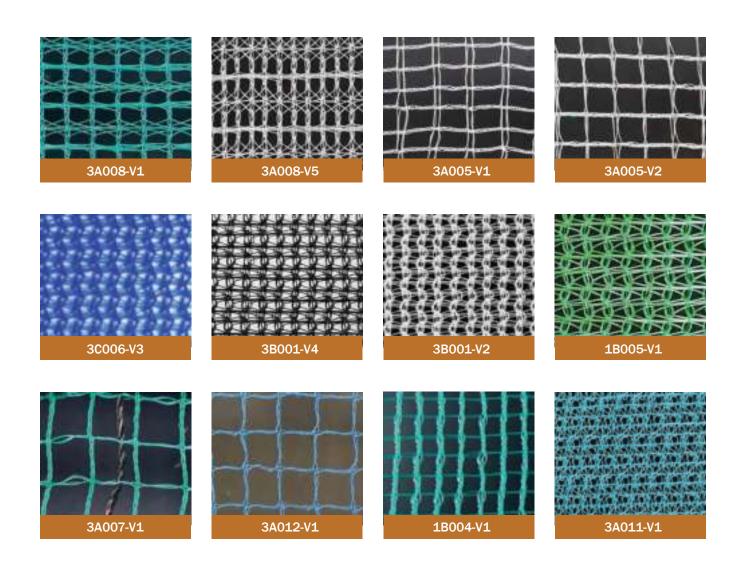

# 02 KNITTIING

Thanks to the state of the art waving machines and facilities and many years of experience of Korean experts, we can produce more than 50 different structures of nets, which are light but strong, durable and easy to install with the maximum width are 6 meter.