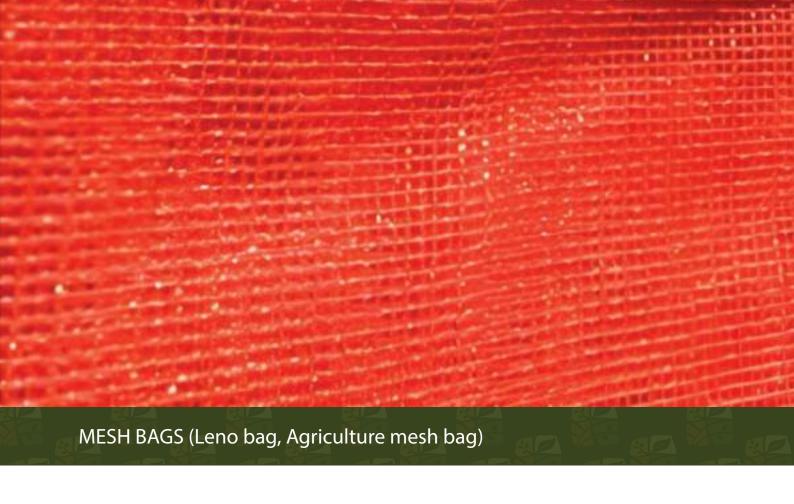

## **VENTILATED BIG BAGS**

### **USING:**

- For packaging agriculture products such as: onion, tomato, potato and firewood.

### ADVANTAGE:

- Jumbo bags are designed with 2 sides of bags are very well form of structure and ventilation and 2 or 4 loops 25-30 cm to help transportation more easier, convenient and safety.
  - Preservation of farm products by using PPPE bags could be good for 6 to 12 months.

















## **VENTILATED BIG BAGS**

### **USING:**

- For packaging farm and sea food.

### **ADVANTAGE:**

- With 4 plastic pipe at corners, so it can stand itself and save manpower.
- The bags are very well form of structure and ventilation that help the preservation of food for long time.
  - Safety loading: 600-1500 kg.













































## **BUSINESS CULTURE**

At Iri Factory Vina we always pay special attention to our people by building a friendly working environment, ensuring social welfare, organizing training programs to enhance their knowledge and skills.



IRI FACTORY VINA | INNOVATION - SUSTAINABLE DEVELOPMENT - PRESTIGE

Unity Makes Great Success, so we encourage our people to build team work spirit to exchange ideas staffs to staffs, staffs to managers and departments to departments to enhance creativity ability and productivities.



## **CERTIFICATES**





ISO 14001:2015 CERTIFICATE

ISO 9001:2015 CERTIFICATE













**Invention Licenes OF MESH JUMBO BAG** 





Iri Factory Vina Im-Export Limited Company

Address: Doai Hamlet, Hong Lac Commune, Thanh Ha District, Hai Duong Province, Vietnam