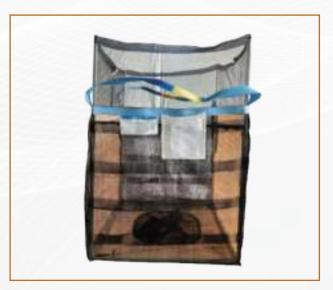

## **VENTILATED BIG BAGS**

### **USING:**

- For packaging farm and sea food.

### **ADVANTAGE:**

- With 4 plastic pipe at corners, so it can stand itself and save manpower.
- The bags are very well form of structure and ventilation that help the preservation of food for long time.
  - Safety loading: 600-1500 kg.