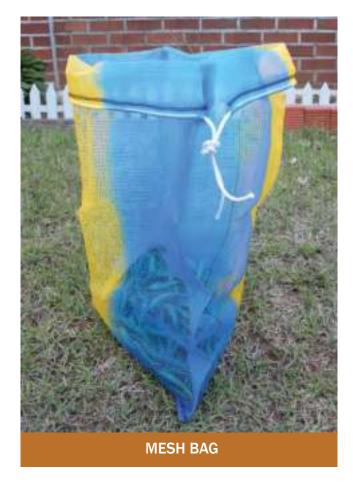

## **VENTILATED BIG BAGS**

### **USING:**

- For packaging agriculture products such as: onion, tomato, potato and firewood.

### ADVANTAGE:

- Jumbo bags are designed with 2 sides of bags are very well form of structure and ventilation and 2 or 4 loops 25-30 cm to help transportation more easier, convenient and safety.
  - Preservation of farm products by using PPPE bags could be good for 6 to 12 months.