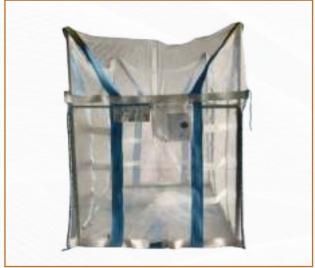

## **VENTILATED BIG BAGS**

### **USING:**

- For packaging farm and sea food.

### **ADVANTAGE:**

- With 4 plastic pipe at corners, so it can stand itself and save manpower.
- The bags are very well form of structure and ventilation that help the preservation of food for long time.
  - Safety loading: 600-1500 kg.