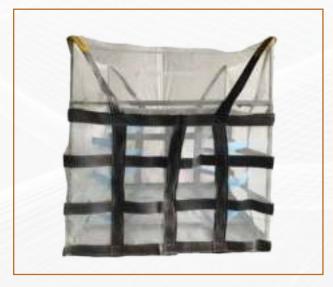

## **VENTILATED BIG BAGS**

### **USING:**

- For packaging agriculture products such as: onion, tomato, potato and firewood.

### ADVANTAGE:

- Jumbo bags are designed with 2 sides of bags are very well form of structure and ventilation and 2 or 4 loops 25-30 cm to help transportation more easier, convenient and safety.
  - Preservation of farm products by using PPPE bags could be good for 6 to 12 months.