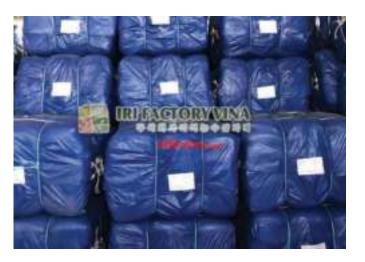

## 06 PACKAGING

Only inspection passed items will be packed following the agreements from clients.

To net on rolls will be packed in small covered by plastic bags with labels.

To mesh jumbo bags will be packed in bale of 50 pcs or 100 pcs covered by plastic bags.