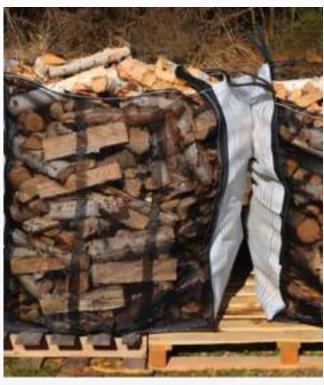

## **VENTILATED BIG BAGS**

### **USING:**

- For packaging agriculture products such as: onion, tomato, potato and firewood.

### ADVANTAGE:

- Jumbo bags are designed with 2 sides of bags are very well form of structure and ventilation and 2 or 4 loops 25-30 cm to help transportation more easier, convenient and safety.
  - Preservation of farm products by using PPPE bags could be good for 6 to 12 months.