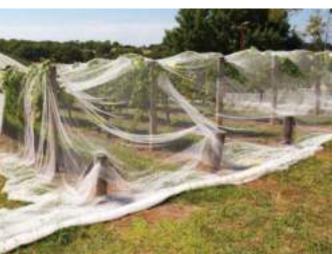

that are operated by skilled engineers.

# 04 SEWING

We put high priority to sewing processes by investing modern machines, sourcing and training people to make quality products that meet standards from our international customers.



# 05 INSPECTING

Inspection for all finished products will be done carefully about visual checking, specifications checking by experience QC team then separated the good and the defect ones by labels with deferent color.





## 06 PACKAGING

Only inspection passed items will be packed following the agreements from clients.

To net on rolls will be packed in small covered by plastic bags with labels.

To mesh jumbo bags will be packed in bale of 50 pcs or 100 pcs covered by plastic bags.



AGRICULTURE MESH (Insect net, Animal net, Windbreak net...)







































## **VENTILATED BIG BAGS**

### **USING:**

- For packaging agriculture products such as: onion, tomato, potato and firewood.

### ADVANTAGE:

- Jumbo bags are designed with 2 sides of bags are very well form of structure and ventilation and 2 or 4 loops 25-30 cm to help transportation more easier, convenient and safety.
  - Preservation of farm products by using PPPE bags could be good for 6 to 12 months.

















## **VENTILATED BIG BAGS**

### **USING:**

- For packaging farm and sea food.

### **ADVANTAGE:**

- With 4 plastic pipe at corners, so it can stand itself and save manpower.
- The bags are very well form of structure and ventilation that help the preservation of food for long time.
  - Safety loading: 600-1500 kg.