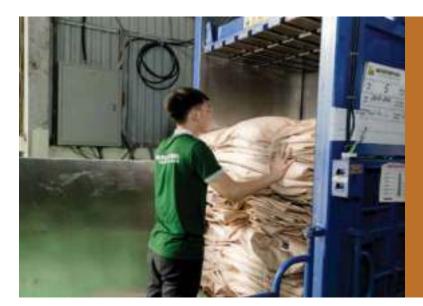

## 06 PACKAGING

Only inspection passed items will be packed following the agreements from clients.

To net on rolls will be packed in small covered by plastic bags with labels.

To mesh jumbo bags will be packed in bale of 50 pcs or 100 pcs covered by plastic bags.