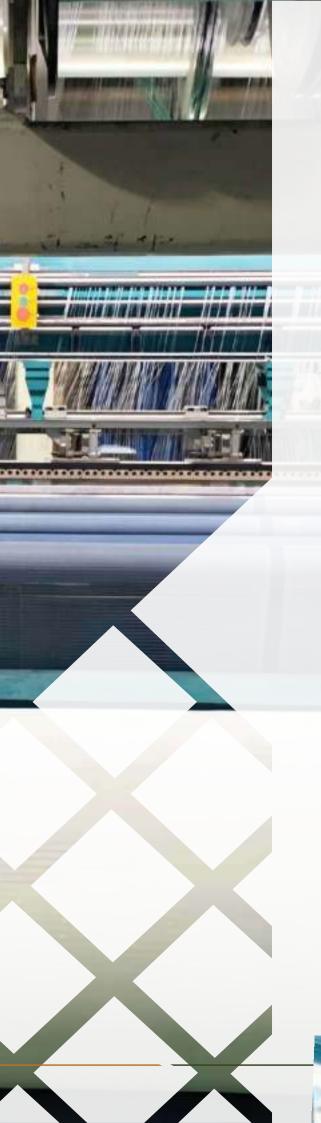

# 02 KNITTIING

Thanks to the state of the art waving machines and facilities and many years of experience of Korean experts, we can produce more than 50 different structures of nets, which are light but strong, durable and easy to install with the maximum width are 6 meter.