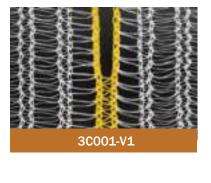

are operated by skilled engineers.

# 04 SEWING

We put high priority to sewing processes by investing modern machines, sourcing and training people to make quality products that meet standards from our international customers.



# 05 INSPECTING

Inspection for all finished products will be done carefully about visual checking, specifications checking by experience QC team then separated the good and the defect ones by labels with deferent color.





## 06 PACKAGING

Only inspection passed items will be packed following the agreements from clients.

To net on rolls will be packed in small covered by plastic bags with labels.

To mesh jumbo bags will be packed in bale of 50 pcs or 100 pcs covered by plastic bags.



AGRICULTURE MESH (Insect net, Animal net, Windbreak net...)







































## **VENTILATED BIG BAGS**

### **USING:**

- For packaging agriculture products such as: onion, tomato, potato and firewood.

### ADVANTAGE:

- Jumbo bags are designed with 2 sides of bags are very well form of structure and ventilation and 2 or 4 loops 25-30 cm to help transportation more easier, convenient and safety.
  - Preservation of farm products by using PPPE bags could be good for 6 to 12 months.

















## **VENTILATED BIG BAGS**

### **USING:**

- For packaging farm and sea food.

### **ADVANTAGE:**

- With 4 plastic pipe at corners, so it can stand itself and save manpower.
- The bags are very well form of structure and ventilation that help the preservation of food for long time.
  - Safety loading: 600-1500 kg.