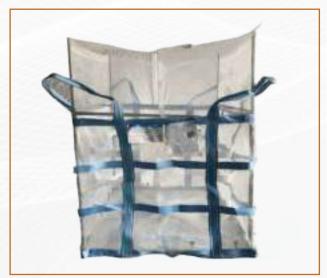

## **VENTILATED BIG BAGS**

### **USING:**

- For packaging agriculture products such as: onion, tomato, potato and firewood.

### ADVANTAGE:

- Jumbo bags are designed with 2 sides of bags are very well form of structure and ventilation and 2 or 4 loops 25-30 cm to help transportation more easier, convenient and safety.
  - Preservation of farm products by using PPPE bags could be good for 6 to 12 months.