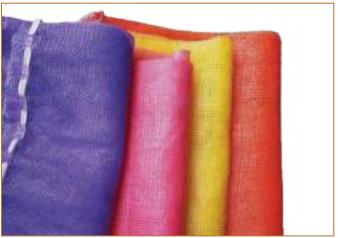

## **VENTILATED BIG BAGS**

### **USING:**

- For packaging agriculture products such as: onion, tomato, potato and firewood.

### ADVANTAGE:

- Jumbo bags are designed with 2 sides of bags are very well form of structure and ventilation and 2 or 4 loops 25-30 cm to help transportation more easier, convenient and safety.
  - Preservation of farm products by using PPPE bags could be good for 6 to 12 months.

















## **VENTILATED BIG BAGS**

### **USING:**

- For packaging farm and sea food.

### **ADVANTAGE:**

- With 4 plastic pipe at corners, so it can stand itself and save manpower.
- The bags are very well form of structure and ventilation that help the preservation of food for long time.
  - Safety loading: 600-1500 kg.













































## **BUSINESS CULTURE**

At Iri Factory Vina we always pay special attention to our people by building a friendly working environment, ensuring social welfare, organizing training programs to enhance their knowledge and skills.



IRI FACTORY VINA | INNOVATION - SUSTAINABLE DEVELOPMENT - PRESTIGE

Unity Makes Great Success, so we encourage our people to build team work spirit to exchange ideas staffs to staffs, staffs to managers and departments to departments to enhance creativity ability and productivities.



## **CERTIFICATES**





ISO 14001:2015 CERTIFICATE

ISO 9001:2015 CERTIFICATE













**Invention Licenes OF MESH JUMBO BAG** 





Iri Factory Vina Im-Export Limited Company

Address: Doai Hamlet, Hong Lac Commune, Thanh Ha District, Hai Duong Province, Vietnam

Website: