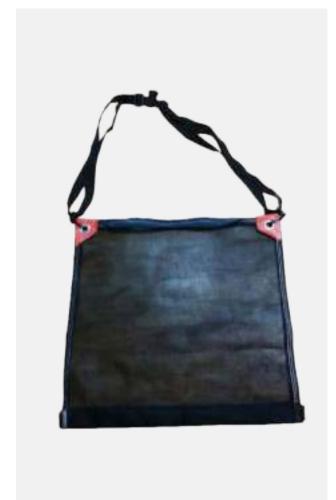

AGRICULTURE MESH (Insect net, Animal net, Windbreak net...)

## **VENTILATED BIG BAGS**

### **USING:**

- For packaging agriculture products such as: onion, tomato, potato and firewood.

### ADVANTAGE:

- Jumbo bags are designed with 2 sides of bags are very well form of structure and ventilation and 2 or 4 loops 25-30 cm to help transportation more easier, convenient and safety.
  - Preservation of farm products by using PPPE bags could be good for 6 to 12 months.