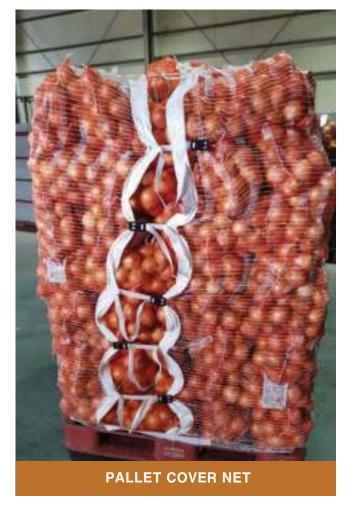

## **VENTILATED BIG BAGS**

### **USING:**

- For packaging agriculture products such as: onion, tomato, potato and firewood.

### ADVANTAGE:

- Jumbo bags are designed with 2 sides of bags are very well form of structure and ventilation and 2 or 4 loops 25-30 cm to help transportation more easier, convenient and safety.
  - Preservation of farm products by using PPPE bags could be good for 6 to 12 months.

















## **VENTILATED BIG BAGS**

### **USING:**

- For packaging farm and sea food.

### **ADVANTAGE:**

- With 4 plastic pipe at corners, so it can stand itself and save manpower.
- The bags are very well form of structure and ventilation that help the preservation of food for long time.
  - Safety loading: 600-1500 kg.













































## **BUSINESS CULTURE**

At Iri Factory Vina we always pay special attention to our people by building a friendly working environment, ensuring social welfare, organizing training programs to enhance their knowledge and skills.



IRI FACTORY VINA | INNOVATION - SUSTAINABLE DEVELOPMENT - PRESTIGE

Unity Makes Great Success, so we encourage our people to build team work spirit to exchange ideas staffs to staffs, staffs to managers and departments to departments to enhance creativity ability and productivities.



## **CERTIFICATES**





ISO 14001:2015 CERTIFICATE

ISO 9001:2015 CERTIFICATE













**Invention Licenes OF MESH JUMBO BAG** 





Iri Factory Vina Im-Export Limited Company

Address: Doai Hamlet, Hong Lac Commune, Thanh Ha District, Hai Duong Provinc