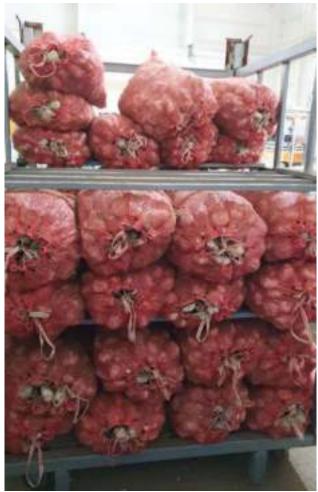

## **VENTILATED BIG BAGS**

### **USING:**

- For packaging farm and sea food.

### **ADVANTAGE:**

- With 4 plastic pipe at corners, so it can stand itself and save manpower.
- The bags are very well form of structure and ventilation that help the preservation of food for long time.
  - Safety loading: 600-1500 kg.