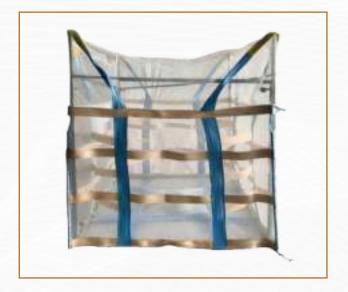

## **VENTILATED BIG BAGS**

### **USING:**

- For packaging farm and sea food.

### **ADVANTAGE:**

- With 4 plastic pipe at corners, so it can stand itself and save manpower.
- The bags are very well form of structure and ventilation that help the preservation of food for long time.
  - Safety loading: 600-1500 kg.