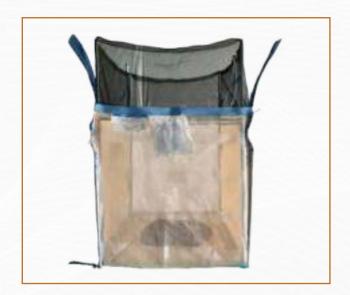

## **VENTILATED BIG BAGS**

### **USING:**

- For packaging agriculture products such as: onion, tomato, potato and firewood.

### ADVANTAGE:

- Jumbo bags are designed with 2 sides of bags are very well form of structure and ventilation and 2 or 4 loops 25-30 cm to help transportation more easier, convenient and safety.
  - Preservation of farm products by using PPPE bags could be good for 6 to 12 months.