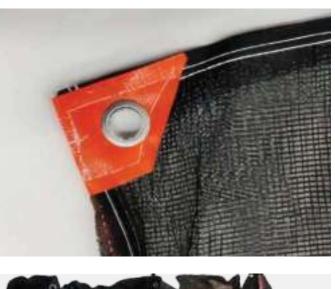

## **VENTILATED BIG BAGS**

### ADVANTAGE:

- Jumbo bags are designed with 2 sides of bags are very well form of structure and ventilation and 2 or 4 loops 25-30 cm to help transportation more easier, convenient and safety.
  - Preservation of farm products by using PPPE bags could be good for 6 to 12 months.

### **ADVANTAGE:**

- With 4 plastic pipe at corners, so it can stand itself and save manpower.
- The bags are very well form of structure and ventilation that help the preservation of food for long time.
  - Safety loading: 600-1500 kg.