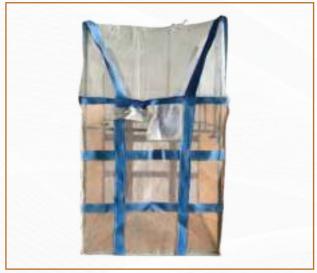

## **VENTILATED BIG BAGS**

### **USING:**

- For packaging farm and sea food.

### **ADVANTAGE:**

- With 4 plastic pipe at corners, so it can stand itself and save manpower.
- The bags are very well form of structure and ventilation that help the preservation of food for long time.
  - Safety loading: 600-1500 kg.