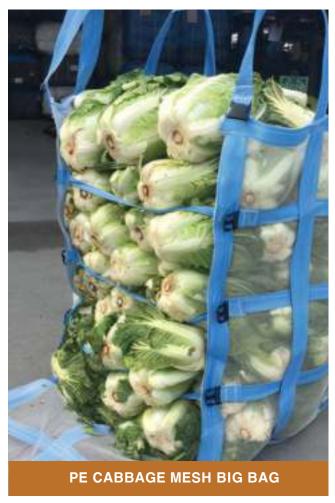

## **VENTILATED BIG BAGS**

### **USING:**

- For packaging agriculture products such as: onion, tomato, potato and firewood.

### ADVANTAGE:

- Jumbo bags are designed with 2 sides of bags are very well form of structure and ventilation and 2 or 4 loops 25-30 cm to help transportation more easier, convenient and safety.
  - Preservation of farm products by using PPPE bags could be good for 6 to 12 months.

















## **VENTILATED BIG BAGS**

### **USING:**

- For packaging farm and sea food.

### **ADVANTAGE:**

- With 4 plastic pipe at corners, so it can stand itself and save manpower.
- The bags are very well form of structure and ventilation that help the preservation of food for long time.
  - Safety loading: 600-1500 kg.













































## **BUSINESS CULTURE**

At Iri Factory Vina we always pay special attention to our people by building a friendly working environment, ensuring social welfare, organizing training programs to enhance their knowledge and skills.



IRI FACTORY VINA | INNOVATION - SUSTAINABLE DEVELOPMENT - PRESTIGE

Unity Makes Great Success, so we encourage our people to build team work spirit to exchange ideas staffs to staffs, staffs to managers and departments to departments to enhance creativity ability and productivities.



## **CERTIFICATES**





ISO 14001:2015 CERTIFICATE

ISO 9001:2015 CERTIFICATE













**Invention Licenes OF MESH JUMBO BAG** 





Iri Factory Vina Im-Export Limited Company

Address: Doai Hamlet, Hong Lac Commune, Thanh Ha District, Hai Duong Provi