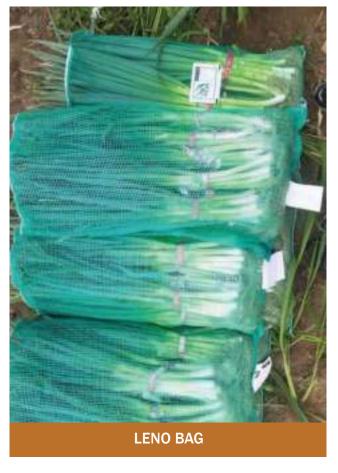

## 03 cutting

To mesh jumbo bags or leno bags, the nets will be cut based on the specification of products by automatic cutting machine systems that are operated by skilled engineers.

AGRICULTURE MESH (Insect net, Animal net, Windbreak net...)