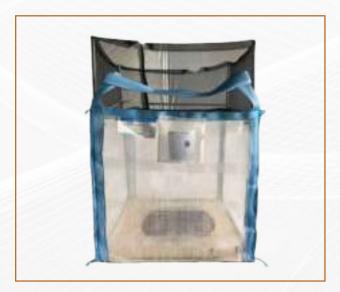

## **VENTILATED BIG BAGS**

### **USING:**

- For packaging agriculture products such as: onion, tomato, potato and firewood.

### ADVANTAGE:

- Jumbo bags are designed with 2 sides of bags are very well form of structure and ventilation and 2 or 4 loops 25-30 cm to help transportation more easier, convenient and safety.
  - Preservation of farm products by using PPPE bags could be good for 6 to 12 months.